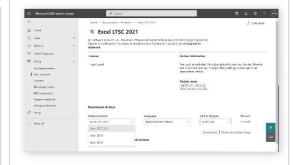

# purchase Versions available

Current versions are available, with previous versions available for some products

Customers can access keys and software directly

through the Microsoft 365 Admin Center after

 Customers may use existing legally obtained media to install previous versions