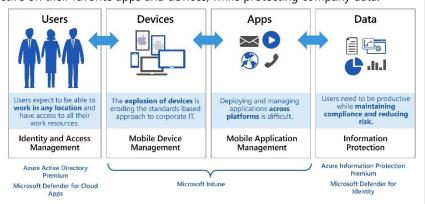

## **Enterprise Mobility + Security**

Enterprise Mobility + Security keeps employees productive on their favorite apps and devices, while protecting company data.

The individual components may be purchased separately, or as an EMS E3 or E5 plan: