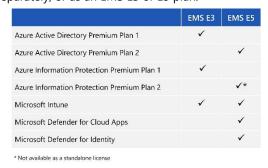

## **Enterprise Mobility + Security**

Enterprise Mobility + Security keeps employees productive on their favorite apps and devices, while protecting company data.

The individual components may be purchased separately, or as an EMS E3 or E5 plan: