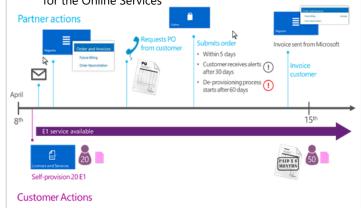

### **Self-provisioning Online Services**

- As an alternative to ordering through their partner, customers may self-provision Online Services via MBC
- Partners receive a notification when a customer selfprovisions Online Services and they can run an Order Reconciliation report for full details
- Partners should submit an order within 5 days of it being received from the customer. If Microsoft has not received an order within 30 days the customer will get an alert, and at 60 days Microsoft will start the de-provisioning process for the Online Services