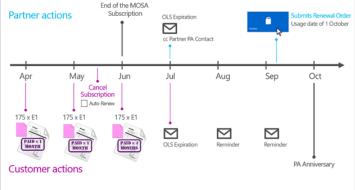

## Renewing MOSA Online Services into the MPSA

- Online Services acquired through the Microsoft Online Subscription Agreement (MOSA) may be renewed into the MPSA
- The MOSA Subscription should be cancelled before renewal and this is done by unchecking the Auto-Renew option
- Since Auto Renew is not enabled for Online Services within the MPSA, reminder notices about an upcoming renewal are sent at 90 days, 60 days and 30 days before the end of the OLS term. Before the service expires, the partner should submit a Renewal Order with a usage date aligned to the Purchasing Account anniversary