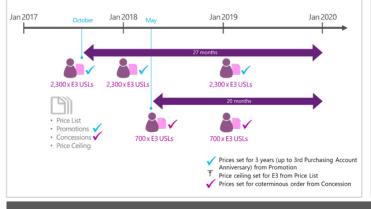

#### Multi-year duration options

- When the first order of an Online Service is placed, a price ceiling for that service is established, which is the current price at the time of the order. An alignment end date for the service is also established, which is the end date of the first order
- When subsequent orders for the same service are placed they must be coterminous with the first order. The price for subsequent orders of the same service are on a best price basis where the most advantageous price across promotions, concessions, current price and the price ceiling is used
- Price protection is per service per Purchasing Account
- Subscriptions may not be reduced within the original term