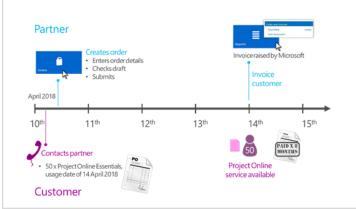

### **Ordering Online Services through a partner**

- Online Services may be ordered through a partner
- Partners submit orders through the Orders tile in MVLPC including information such as a usage date which dictates when Online Services are available
- Online Services licenses are pro-rated to the Purchasing Account anniversary date (from the next complete month) and paid upfront in full
- Partner invoices from Microsoft can be shown via the Invoices Report and downloaded as a PDF from MVLPC